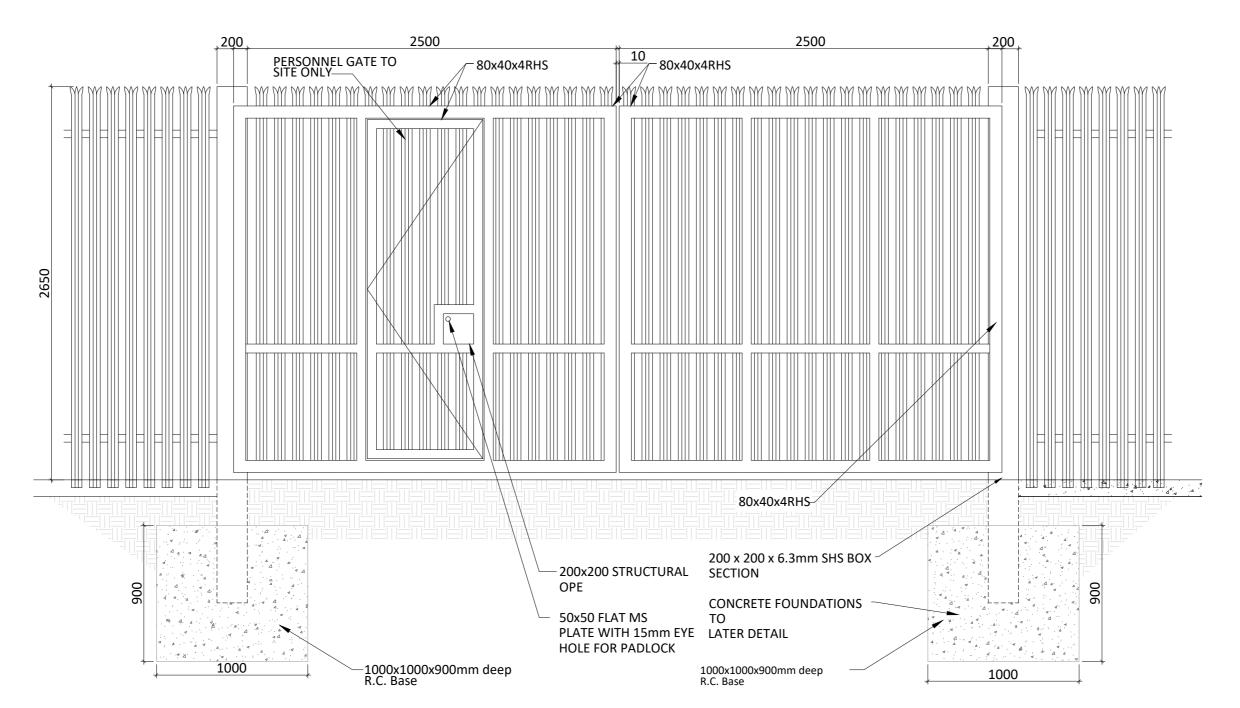

## Palisade Fencing Details - Elevation

SCALE 1:25

Palisade Fencing Details - Section
SCALE 1:25

Typical Gate Elevation

SCALE 1:25

tti)))) GROU

Beenreigh, Abbeydorney, Tralee, Co. Kerry, Ireland Tel: 00353 66 7135710